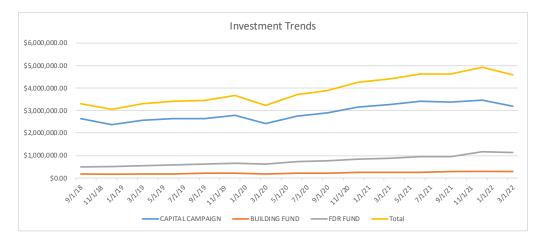

|                  | 9/28/18        | 12/31/18       | 3/29/19        | 6/28/19        | 9/30/19        | 12/31/19       | 3/31/20        | 6/30/20        | 9/30/20        | 12/31/20       | 3/31/21        |
|------------------|----------------|----------------|----------------|----------------|----------------|----------------|----------------|----------------|----------------|----------------|----------------|
| CAPITAL CAMPAIGN | \$2,641,196.65 | \$2,372,476.01 | \$2,567,120.37 | \$2,632,361.01 | \$2,636,458.95 | \$2,782,218.45 | \$2,432,469.91 | \$2,756,402.00 | \$2,895,261.00 | \$3,164,868.00 | \$3,256,422.00 |
| BUILDING FUND    | \$183,040.15   | \$168,727      | \$180,276.14   | \$183,908.32   | \$198,457.81   | \$208,844.33   | \$186,951.95   | \$218,020.00   | \$229,467.00   | \$246,730.00   | \$258,447.00   |
| FDR FUND         | \$493,917.75   | \$513,690.70   | \$556,448.75   | \$591,178.52   | \$605,640.98   | \$668,262.94   | \$627,151.60   | \$715,722.00   | \$757,424.00   | \$834,697.00   | \$887,870.00   |
| Total            | \$3,318,154.55 | \$3,054,894.14 | \$3,303,845.26 | \$3,407,447.85 | \$3,440,557.74 | \$3,659,325.72 | \$3,246,573.46 | \$3,690,144.00 | \$3,882,152.00 | \$4,246,295.00 | \$4,402,739.00 |

| ſ | Change from      | 3/19    | 3/20   | 3/21  |
|---|------------------|---------|--------|-------|
|   | CAPITAL CAMPAIGN | 23.99%  | 30.85% | 4.05% |
|   | BUILDING FUND    | 55.08%  | 49.54% | 9.39% |
|   | FDR FUND         | 100.62% | 78.00% | 7.75% |
| ſ | TOTAL            | 38.59%  | 41.04% | 5.11% |