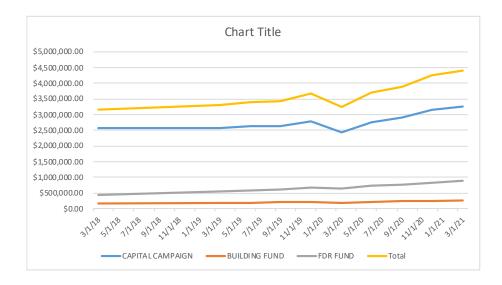

## Mt. Irenaeus Investment Perforance since 12/31/17

|                  | 3/29/18        | 3/29/19        | 6/28/19        | 9/30/19        | 12/31/19       | 3/31/20        | 6/30/20        | 9/30/20        | 12/31/20       | 3/31/21        |
|------------------|----------------|----------------|----------------|----------------|----------------|----------------|----------------|----------------|----------------|----------------|
|                  |                |                |                |                |                |                |                |                |                |                |
| CAPITAL CAMPAIGN | \$2,560,579.98 | \$2,567,120.37 | \$2,632,361.01 | \$2,636,458.95 | \$2,782,218.45 | \$2,432,469.91 | \$2,756,402.00 | \$2,895,261.00 | \$3,164,868.00 | \$3,256,422.00 |
| BUILDING FUND    | \$162,648.54   | \$180,276.14   | \$183,908.32   | \$198,457.81   | \$208,844.33   | \$186,951.95   | \$218,020.00   | \$229,467.00   | \$246,730.00   | \$258,447.00   |
| FDR FUND         | \$433,682.80   | \$556,448.75   | \$591,178.52   | \$605,640.98   | \$668,262.94   | \$627,151.60   | \$715,722.00   | \$757,424.00   | \$834,697.00   | \$887,870.00   |
| Total            | \$3,156,911.32 | \$3,303,845.26 | \$3,407,447.85 | \$3,440,557.74 | \$3,659,325.72 | \$3,246,573.46 | \$3,690,144.00 | \$3,882,152.00 | \$4,246,295.00 | \$4,402,739.00 |